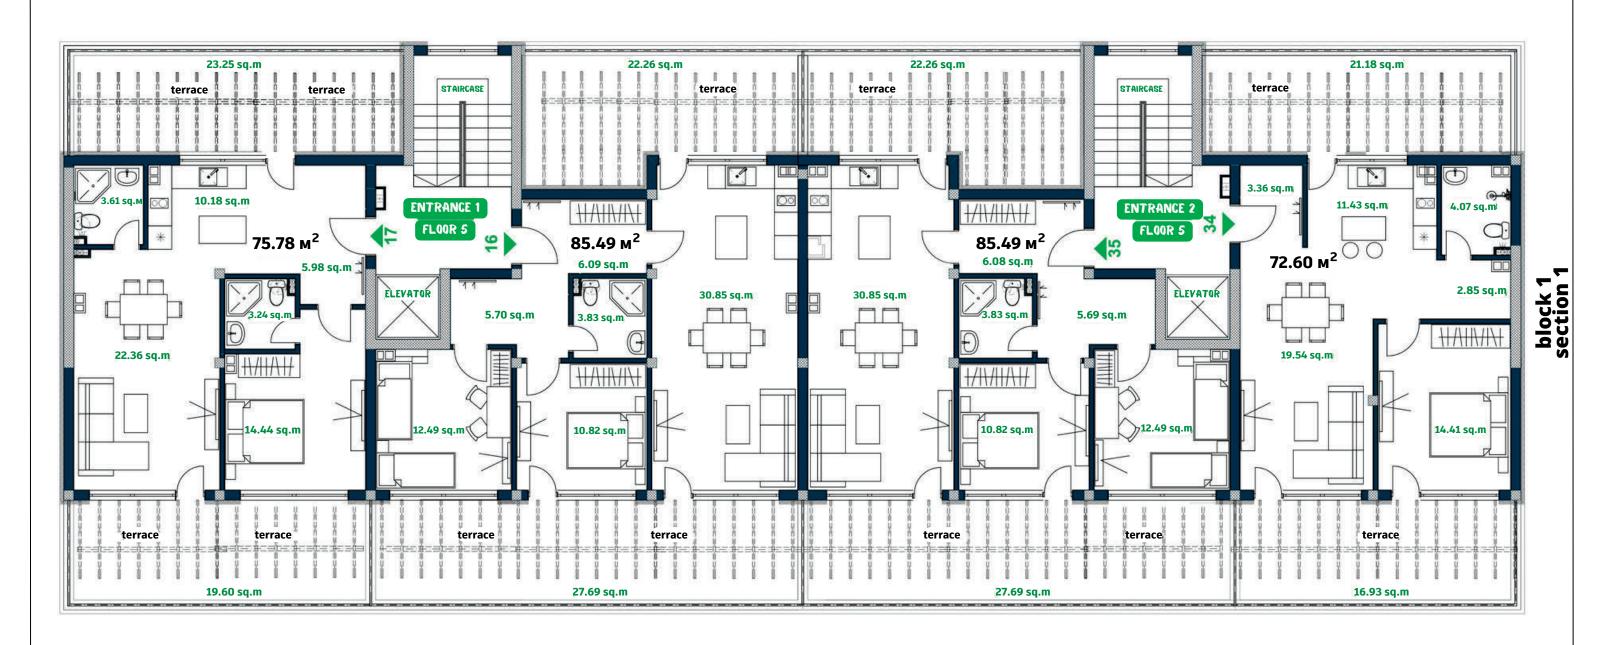

## BLOCK 1-105

QUALITY AND COMFORT FOR YOUR LIFE

Block VITA section 1
Entry 1 & Entry 2

QUALITY AND COMFORT FOR YOUR LIFE

Block VITA section 1
Entry 1 & Entry 2

QUALITY AND COMFORT FOR YOUR LIFE

Block VITA section 1
Entry 1 & Entry 2

QUALITY AND COMFORT FOR YOUR LIFE

Block VITA section 1
Entry 1 & Entry 2

QUALITY AND COMFORT FOR YOUR LIFE

Block VITA section 1 Entry 1 & Entry 2

QUALITY AND COMFORT FOR YOUR LIFE

Block VITA section 2 Entry 3 & Entry 4