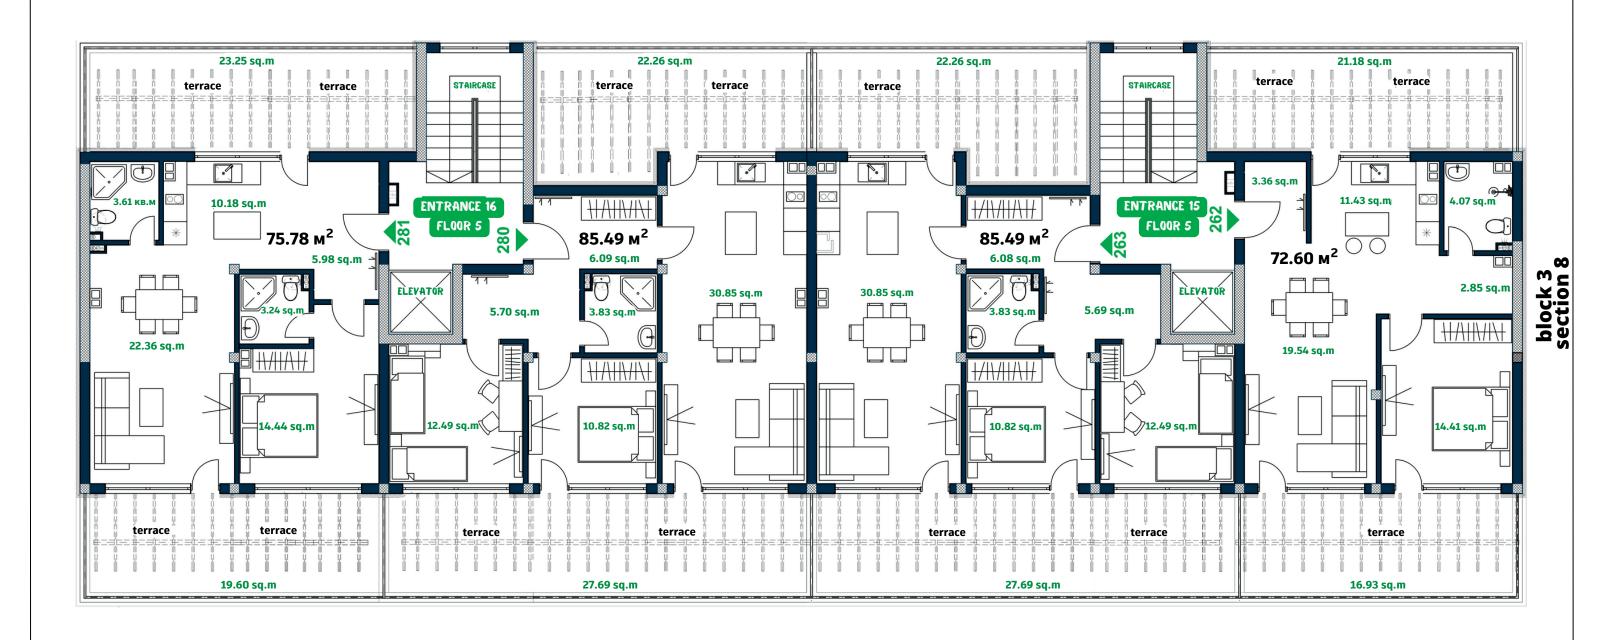

Block TERRA section 8 Entry 15 & Entry 16

**FLOOR 1** 

block 3 section 8

QUALITY AND COMFORT FOR YOUR LIFE

Block TERRA section 8
Entry 15 & Entry 16

QUALITY AND COMFORT FOR YOUR LIFE

Block TERRA section 8
Entry 15 & Entry 16

QUALITY AND COMFORT FOR YOUR LIFE

Block TERRA section 8
Entry 15 & Entry 16

QUALITY AND COMFORT FOR YOUR LIFE

Block TERRA section 8
Entry 15 & Entry 16

QUALITY AND COMFORT FOR YOUR LIFE

Block TERRA section 9
Entry 17 & Entry 18